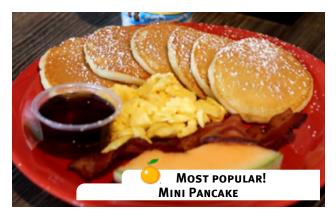

## SERVED WITH ONE SCRAMBLED EGG, BACON OR SAUSAGE

MINI CHOCOLATE CHIES PANCANE 8.77
SERVED WITH A SCRAMBLED EGG, BACON OR
SAUSAGE

ONE ECC SCIMMETED 6.66
SERVED WITH HASH BROWNS, BACON OR SAUSAGE

SERVED WITH A SCRAMBLED EGG, BACON OR SAUSAGE