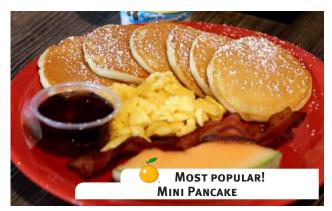

MINI CHOCOLATE CHIPS PANCARE 10.99 Served with a scrambled egg, bacon or sausage

ONE EGG SCRAMBLED 10.99 Served with hash browns, bacon or sausage

KIDS<sup>®</sup> BELGIAN WAFFLE 10.99 Served with a scrambled egg, bacon or sausage

\*Consuming raw or undercooked foods may increases your risk of food illnesses. Please inform your server of any food allergies you may have.

TIME FOR COLORING, HAVE SOME FUN!

Most Popular!

\*CONSUMING RAW OR UNDERCOOKED FOODS MAY INCREASES YOUR RISK OF FOOD ILLNESSES. Please inform your server of any food allergies you may have.