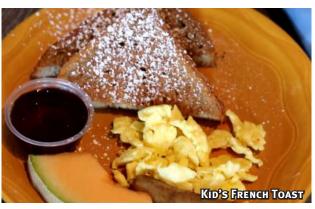

KIDS<sup>2</sup> FRENCH TOAST 10.99 With scrambled egg bacon or sausage

> GRILLED CHEESE 10.99 Served with fries

CHEESE BURGER 10.99 Served with fries

CHICKEN STRIPS 10.99 Served with fries

**Kids menu** 11 years of age and under no exceptions