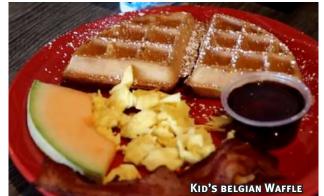

MINI CHOCOLATE CHIPS PANCARE 10.99 Served with a scrambled egg, bacon or sausage

ONE EGG SCRAMBLED 10.99 Served with hash browns, bacon or sausage

KIDS<sup>®</sup> BELGIAN WAFFLE 10.99 Served with a scrambled egg, bacon or sausage